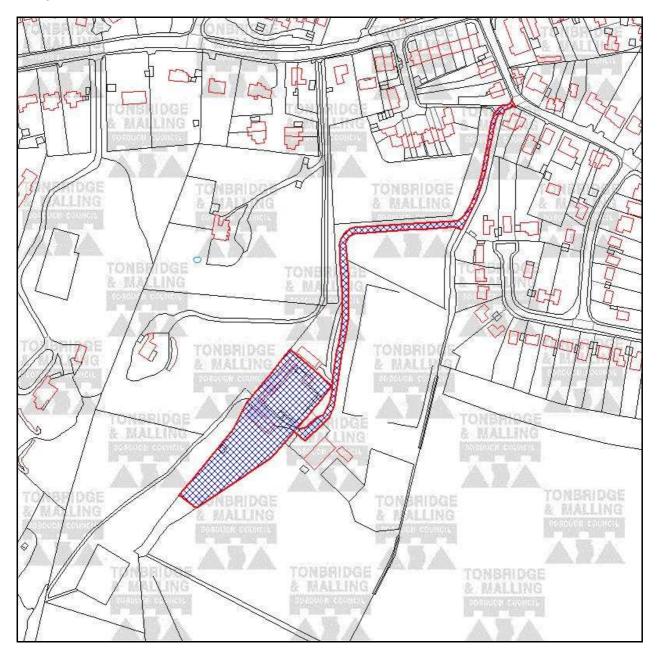

## TM/09/03177/FL

Stone House Farm Stables Long Mill Lane Platt Sevenoaks Kent TN15 8LH

Conversion of existing commercial livery stable block and associated outbuildings into 2 no. live/work residential units (dwellinghouses) with associated parking and landscaping works and removal of condition 1 of planning permission TM/09/00313/FL (use of stable building only for purposes incidental to the residential occupation of Stone House Farm)